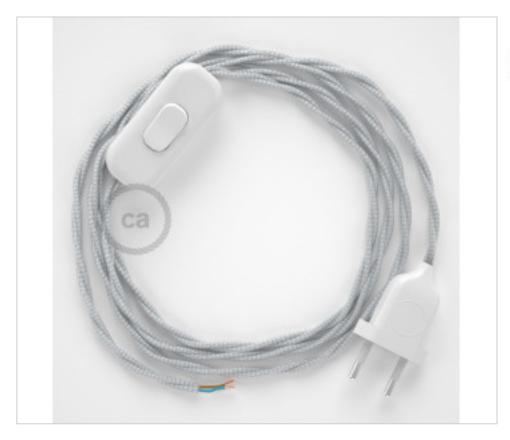

# Table Kit 1,8m White cable Twisted Silk Silver TM02

February 22nd, 2025, 08:53

### **DESCRIPTION**

Connection with 2-pole European plug and hand switch for table lamp. 250V-2A. With 1.8 meters of 2x0.75mm2 cable with textile coating. 1 meter from plug to switch and 0.80 meters from switch to free end

#### **NOTES**

1m. from plug to switch and 0.80m from switch to free end