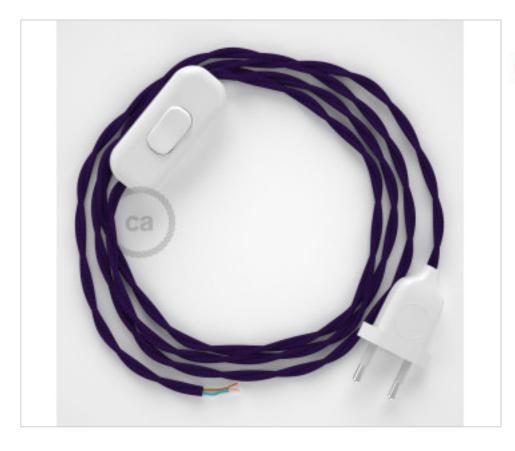

# **DESCRIPTION**

Connection with 2-pole European plug and hand switch for table lamp. 250V-2A. With 1.8 meters of 2x0.75mm2 cable with textile coating. 1 meter from plug to switch and 0.80 meters from switch to free end

# CDCABBTR013

Table Kit 1,8m White cable Twisted Silk Violet TM14

# **NOTES**

1m. from plug to switch and 0.80m from switch to free end