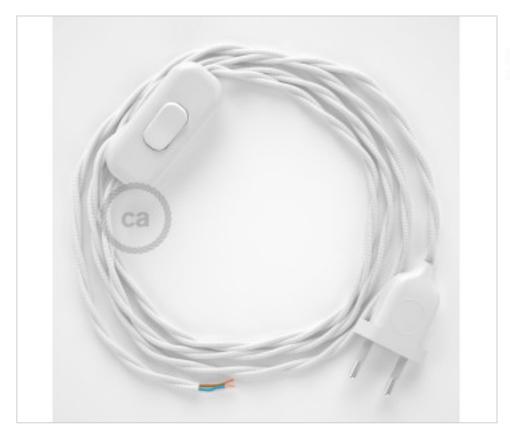

# Table Kit 1,8m White cable Twisted Silk White TM01

February 22nd, 2025, 08:45

## **DESCRIPTION**

Connection with 2-pole European plug and hand switch for table lamp. 250V-2A. With 1.8 meters of 2x0.75mm2 cable with textile coating. 1 meter from plug to switch and 0.80 meters from switch to free end

### CDCABBTR003

Table Kit 1,8m White cable Twisted Silk White TM01

### **NOTES**

1m. from plug to switch and 0.80m from switch to free end