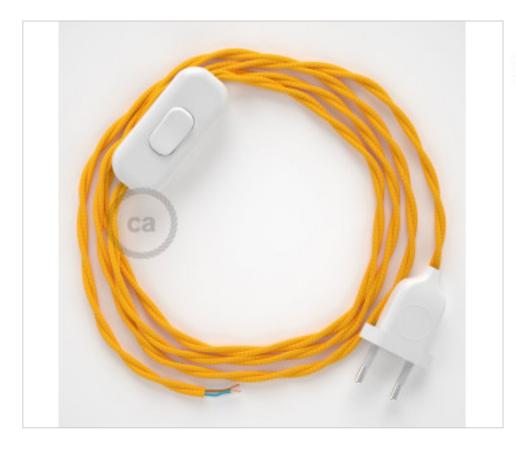

## **DESCRIPTION**

Connection with 2-pole European plug and hand switch for table lamp. 250V-2A. With 1.8 meters of 2x0.75mm2 cable with textile coating. 1 meter from plug to switch and 0.80 meters from switch to free end

### **NOTES**

1m. from plug to switch and 0.80m from switch to free end