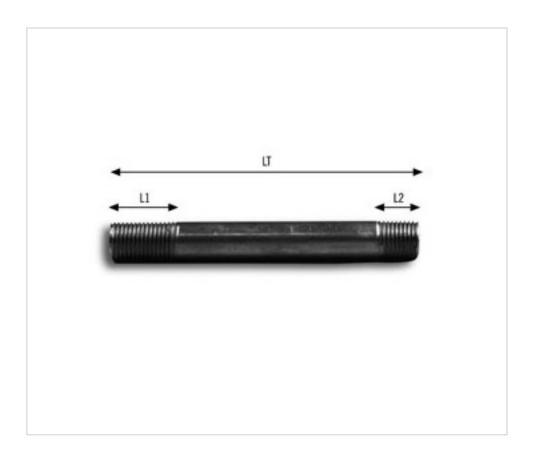

# Tube 200mm threaded in the extremities 10-15mm M10x1 iron

#### **TECHNICAL SPECIFICATIONS**

Weight: 48 Grams Packging: Bag 500 Units

**NOTES** 

Measures: L1=15mm L2=10mm total length=200m

**OTHER FEATURES** 

Length (mm): 200