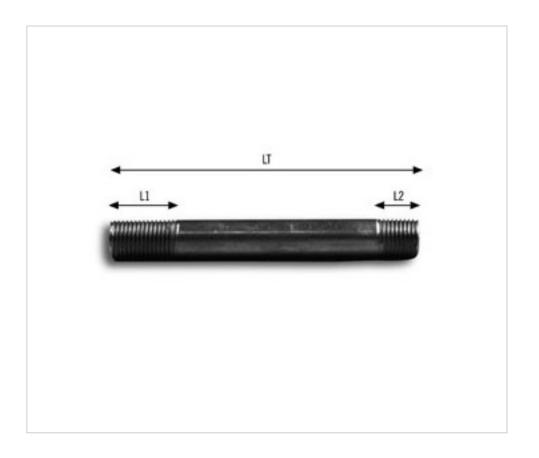

# Tube 625mm threaded in the extremities 20-10mm M10x1 iron

## **TECHNICAL SPECIFICATIONS**

Packging: Bag 200 Units

**NOTES** 

Measures: L1=20mm L2=10mm total length=625m