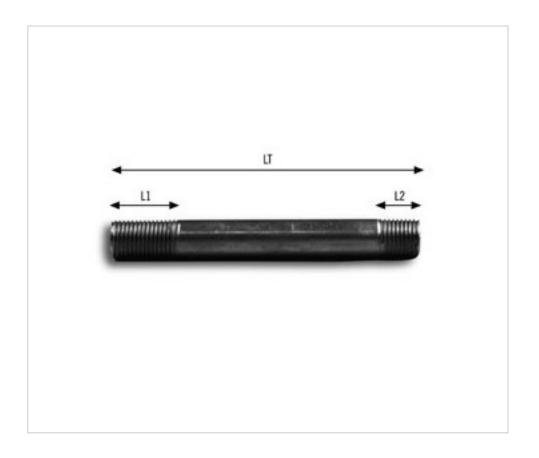

#### 7800751

# Tube 75mm threaded in the extremities 10-15mm M10x1 iron

## **TECHNICAL SPECIFICATIONS**

Weight: 15 Grams Packging: Bag 500 Units

**NOTES** 

Measures: L1=10mm L2=15mm total llength=75mm

**OTHER FEATURES** 

Length (mm): 75