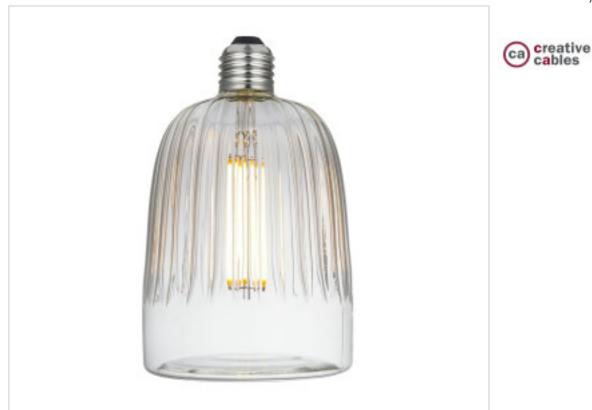

# Tiche Transparent LED Bulb Crystal Line 6W E27 Dimmable 2700K

April 05th, 2025, 03:44

### DESCRIPTION

Tiche Transparent LED Bulb Crystal Line 6W E27 Dimmable 2700K

### CBDL700281

Tiche Transparent LED Bulb Crystal Line 6W E27 Dimmable 2700K

# **TECHNICAL SPECIFICATIONS**

| SYMBOLS                       |                | CERTIFICADOS        |      |    |  |
|-------------------------------|----------------|---------------------|------|----|--|
| DIM<br>c                      | X              | Ø                   | ROHS | CE |  |
| Weight: 705 Grams             |                |                     |      |    |  |
| OTHER FEATUR                  | ES             |                     |      |    |  |
| High (mm): 165                |                | Diameter (mm): 103  |      |    |  |
| Voltage In (Vac): 220~240     |                | Power (W): 6        |      |    |  |
| Colour Temperature (ºK): 2700 |                | Lumen: 600          |      |    |  |
| Angle (º): 360                |                | Socket: E27         |      |    |  |
| Energy efficiency: E          |                | Kwh/1000h: 6        |      |    |  |
| CRI (≥): 90                   |                | Life (Hours): 15000 |      |    |  |
| Dimmable: Corte fin           | de fase (IGBT) |                     |      |    |  |