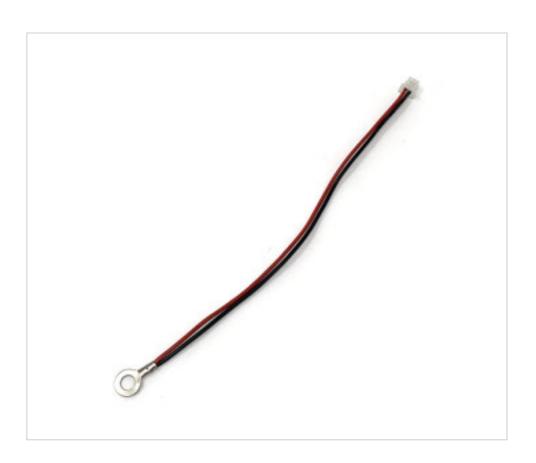

# Touch with ring 10cm cable and micro connector

## **DESCRIPTION**

With 6mm outer diameter ring and 3mm inner diameter with 10cm of cable and micro-connector. Short touch function ON and OFF. Long touch for regulation. It does not save memory. It must always be connected before the battery.

### **NOTES**

With ring and 10cm of cable and micro-connector. ON / OFF and Dimmer function. Without memory . The touch control has to be connected before the battery.