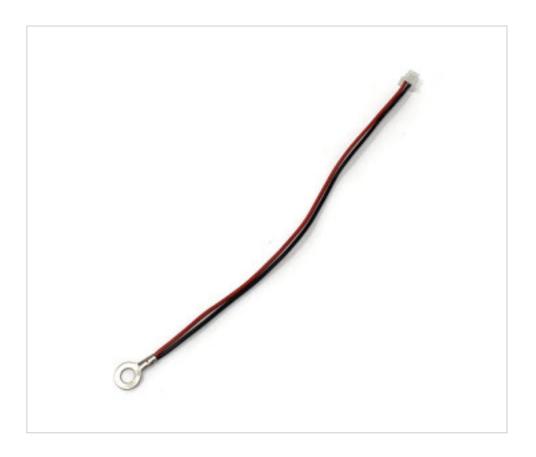

# Touch with ring 16cm cable and micro connector

April 05th, 2025, 13:36

## DESCRIPTION

With 6mm outer diameter ring and 3mm inner diameter with 16cm of cable and micro-connector. Short touch function ON and OFF. Long touch for regulation. It does not save memory. It must always be connected before the battery.

#### NOTES

With ring and 16cm of cable and micro-connector. ON / OFF and Dimmer function. Without memory . The touch control has to be connected before the battery.