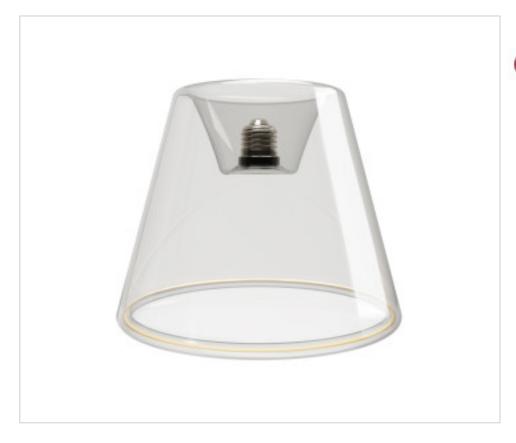

# Transparent Recessed Cone Led Bulb E27 6W 500Lm 2200K Dimmable

April 05th, 2025, 01:53

## **DESCRIPTION**

Ghost Line Transparent LED Bulb Recessed Cone D195-111mm. 6W 500Lm E27 2200K Dimmable - G01