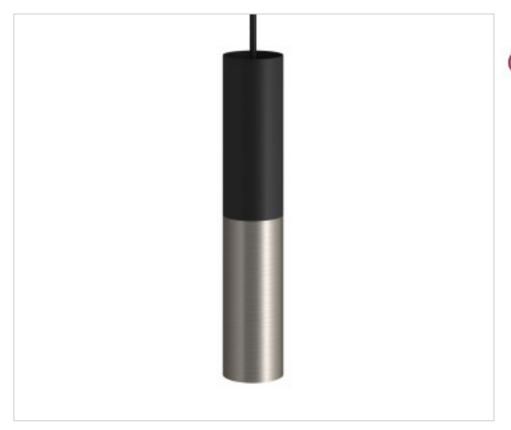

# **DESCRIPTION**

Tub-E14, spotlight double metal tube, with double E-14 lamp holder ring. Finish: Black - Brushed titanium