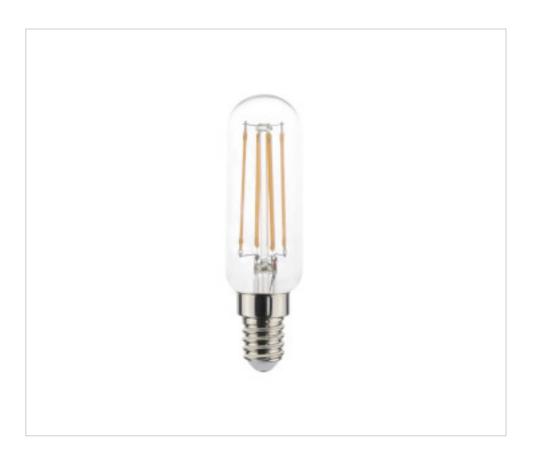

# Tubular Led Bulb 4.5W E14 Clear Dimmable

April 04th, 2025, 16:43

#### DESCRIPTION

Tubular Led Bulb 4.5W E14 Clear Dimmable

#### **OTHER FEATURES**

High (mm): 90 Voltage In (Vac): 220~240 Colour Temperature (⁰K): 2700 Angle (⁰): 360 Energy efficiency: E CRI (≥): 80 Dimmable: Corte fin de fase (IGBT) Diameter (mm): 25 Power (W): 4,5 Lumen: 470 Socket: E14 Kwh/1000h: 5 Life (Hours): 15000