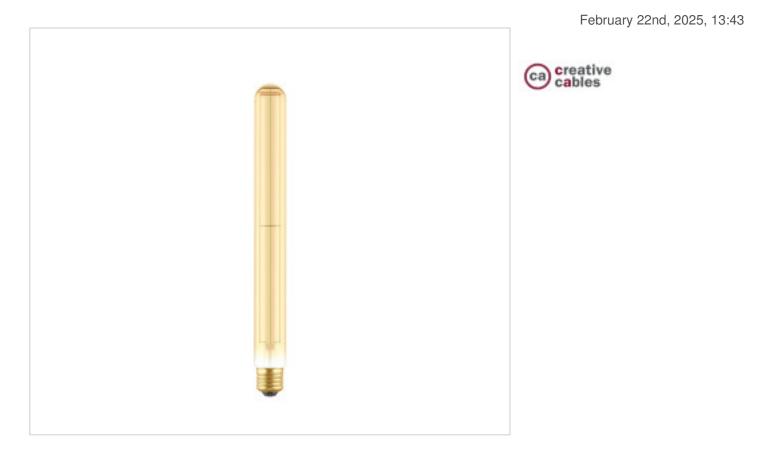

# Tubular Led Bulb T32x300 Golden E27 7.8W 806Lm 2700K dimmable

#### DESCRIPTION

Gold Carbon Line Long Filament LED Bulb T32X300 7W 806Lm E27 2700K Dimmable with end-of-phase cut-off dimmer (IGBT). For the choice of dimmer: in addition to the maximum power of the dimmer, the minimum power must also be considered, since when the power of the bulb is lower than the minimum nominal power of the dimmer, the bulb may flicker and/or be damaged.

### **OTHER FEATURES**

High (mm): 300 Voltage In (Vac): 220~240 Colour Temperature (⁰K): 2700 Angle (⁰): 330 Energy efficiency: F CRI (≥): 80 Dimmable: Corte fin de fase (IGBT) Diameter (mm): 32 Power (W): 7,8 Lumen: 806 Socket: E27 Kwh/1000h: 8 Life (Hours): 15000