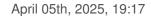

# Twisted glass scroll 9889 200x150mm gold cap

## Twisted glass scroll 9889 200x150mm gold cap

#### **TECHNICAL SPECIFICATIONS**

Weight: 1 Grams Packging: Box 6 Units

**NOTES** 

With golden cup

**OTHER FEATURES** 

Length (mm): 200 Diameter (mm): 19

Colour: Transparent

**DOCUMENTS** 

Twisted glass scroll 9889 200x150mm gold cap