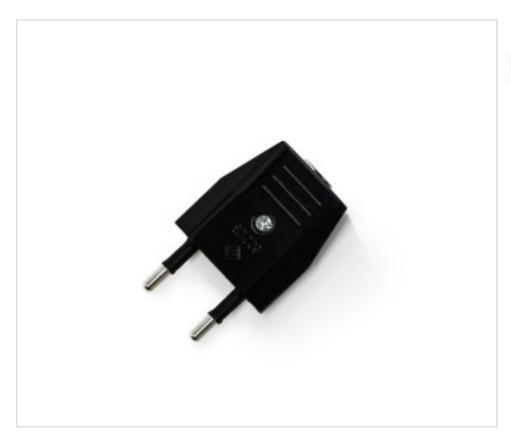

# Two-Pole Black 10A 250V EU Plug

April 05th, 2025, 07:15

### **DESCRIPTION**

Two-Pole Black 10A EU Plug

# Two-Pole Black 10A 250V EU Plug