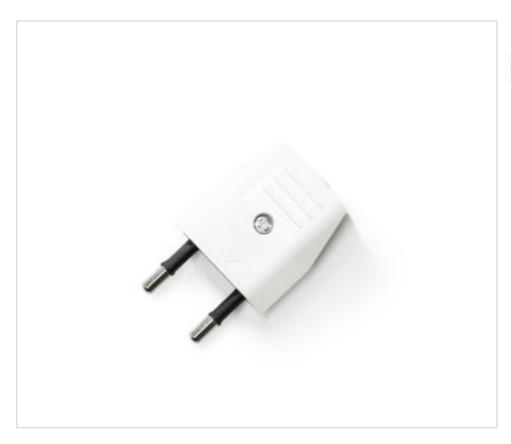

# Two-Pole White 10A 250V EU Plug

April 05th, 2025, 12:28

### **DESCRIPTION**

Two-Pole White 10A EU Plug

# Two-Pole White 10A 250V EU Plug