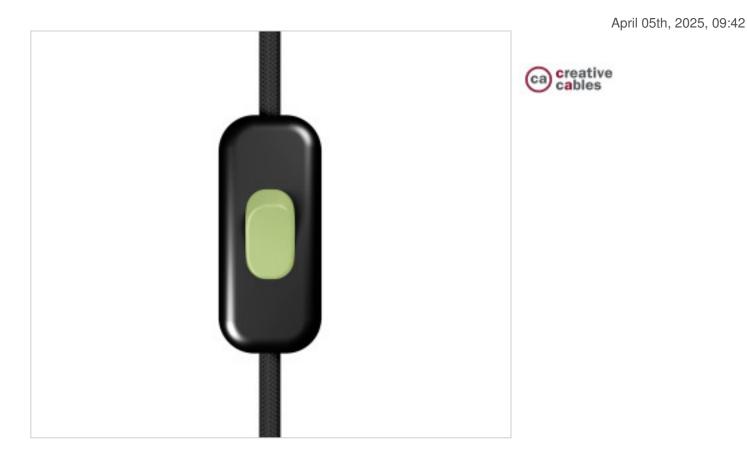

## Unipolar switch Negro. Button: Green meadow

### DESCRIPTION

Creative Switch Black single-pole switch. Button: Meadow green

## CDINTRFMNERVE

Unipolar switch Negro. Button: Green meadow

### **OTHER FEATURES**

Length (mm): 60 High (mm): 15 Voltage In (V): 250 Connection: Screw Width (mm): 25 Colour: Black Intensidad In (A): 2 Ingress Protection: IP20