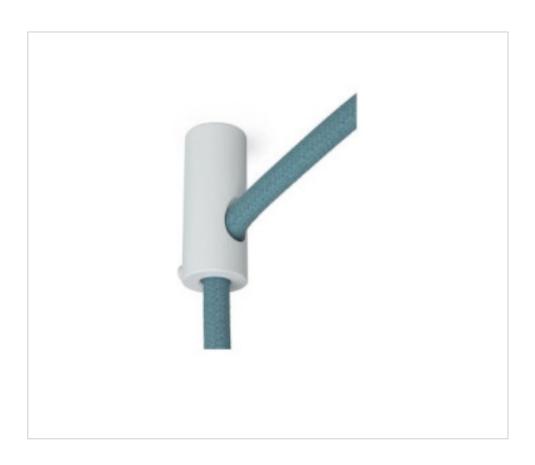

### **DESCRIPTION**

The ceiling support is an accessory to move the drop of a hanging lamp relative to the ceiling rose or to hook a cable to the ceiling. The included plastic fixing screw guarantees a secure grip and blocks the cable from sliding. Maximum cable diameter 8mm. Screw and ceiling fixing plug not included.

#### **NOTES**

Plastic ceiling support for cable. Cable locking using a plastic fixing screw. For cables with a maximum external diameter of 8mm. Does not include screw and wall plug

# **OTHER FEATURES**

High (mm): 45 Diameter (mm): 20

Colour: White