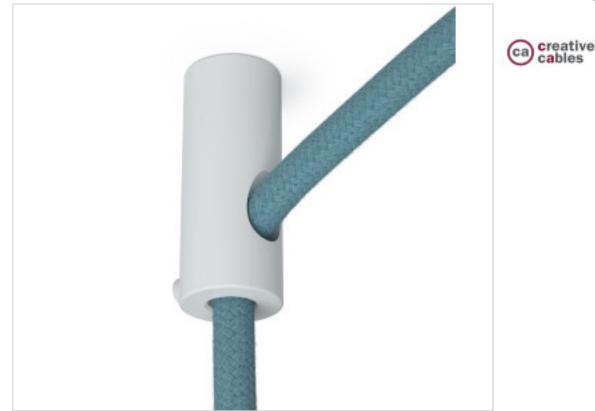

### DESCRIPTION

The white ceiling support is a small accessory to move the drop of a hanging lamp relative to the ceiling rose or to hook a cable to the ceiling.<br /> The screw Fixation ensures a secure grip and blocks the cables from slipping. <br /> Suitable for cables with a maximum section of 8 mm. <br /> The package includes the screw and the wall plug.

#### NOTES

PC ceiling mount for textile cable. Cable lock by fixing screw in plastic material. Includes screw and D4mm wall plug.

#### **OTHER FEATURES**

High (mm): 45

Diameter (mm): 20