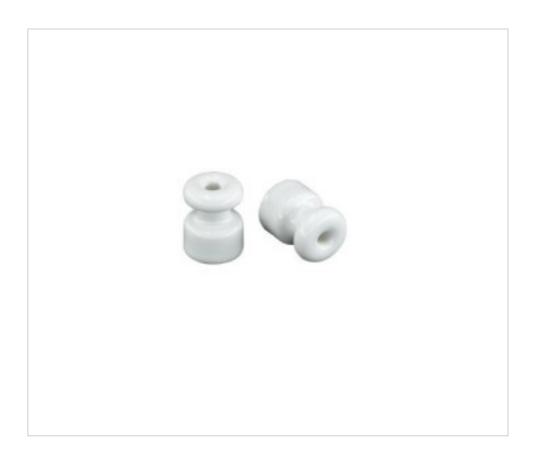

# White Porcelain insulator for electrical twisted cable

February 01st, 2025, 19:24

### **DESCRIPTION**

Porcelain insulator Diameter 18mm for electrical installations in the wall of twisted textile cables of 0.75-1.5mm2 section.