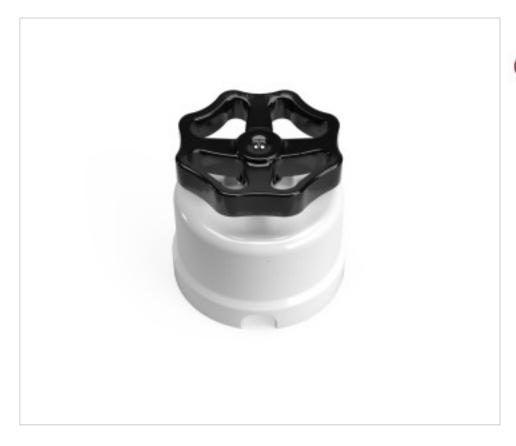

# White porcelain switch/diverter with black knob

April 05th, 2025, 04:38

## **DESCRIPTION**

White porcelain switch/diverter with knob. Knob finish: Black<br/>br>The first insulator/wall mount must be placed at a maximum distance of 5 cm from the socket, switch or junction box. The following ones must be placed at intervals of 80-100 cm. Small imperfections should not be attributed to a manufacturing defect but constitute a characteristic of the product and testify to its special craftsmanship.

# White porcelain switch/diverter with black knob