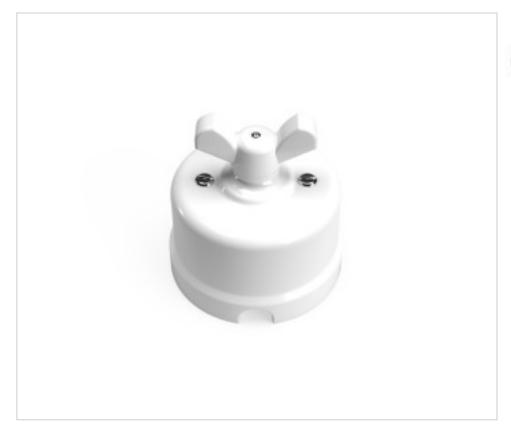

# White porcelain switch/diverter with white butterfly

April 04th, 2025, 11:43

## White porcelain switch/diverter with white butterfly

### **TECHNICAL SPECIFICATIONS**

Weight: 219 Grams Packging: Box 1 Units

**NOTES** 

Wall mounting. Screws and plugs included

**OTHER FEATURES** 

High (mm): 69 Diameter (mm): 66,5 Colour: White Voltage In (V): 250

Intensidad In (A): 10 Frecuency (Hz): 50~60

Connection: Screw Ingress Protection: IP20