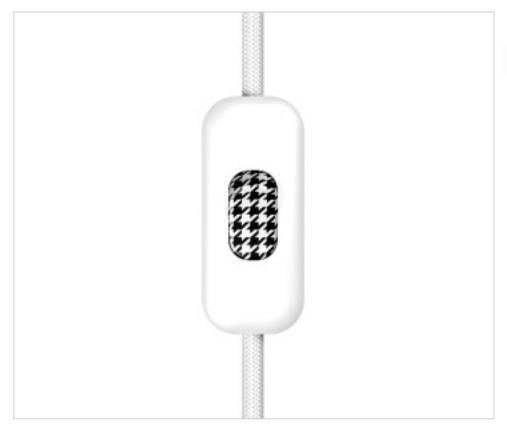

# White single-pole switch. Button: Houndstooth

April 05th, 2025, 01:44

### **DESCRIPTION**

Creative Switch White single-pole switch. Button: Houndstooth

## **CDINTRFMBIAPP**

White single-pole switch. Button: Houndstooth

#### **TECHNICAL SPECIFICATIONS**

Weight: 20 Grams Packging: Box 1 Units

**NOTES** 

For luminaires in class II with cables H03VVH2-F, 2x0.75mm<sup>2</sup> and H03VV-F, 2x0.75mm<sup>2</sup>

**OTHER FEATURES** 

Length (mm): 60 Width (mm): 25 High (mm): 15 Colour: White

Voltage In (V): 250 Intensidad In (A): 1

Connection: Screw Ingress Protection: IP20