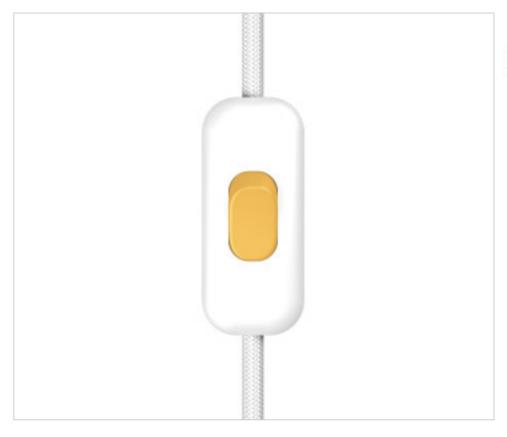

# White single-pole switch. Button: Mustard

April 05th, 2025, 03:41

## **DESCRIPTION**

Creative Switch White single-pole switch. Button: Mustard

## **CDINTRFMBIAMU**

White single-pole switch. Button: Mustard

### **TECHNICAL SPECIFICATIONS**

Weight: 20 Grams Packging: Box 1 Unit

**NOTES** 

For luminaires in class II with cables H03VVH2-F, 2x0.75mm<sup>2</sup> and H03VV-F, 2x0.75mm<sup>2</sup>

**OTHER FEATURES** 

Length (mm): 60 Width (mm): 25 High (mm): 15 Colour: White

Voltage In (V): 250 Intensidad In (A): 2

Connection: Screw Ingress Protection: IP20