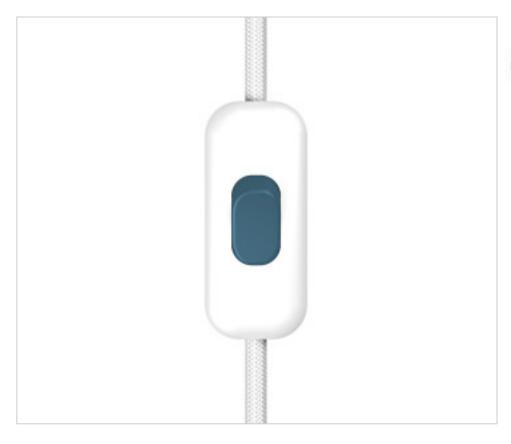

# **DESCRIPTION**

Creative Switch White single-pole switch. Button: Oil

## **CDINTRFMBIAPE**

White single-pole switch. Button: Oil

## **TECHNICAL SPECIFICATIONS**

Weight: 20 Grams Packging: Box 1 Units

**NOTES** 

For luminaires in class II with cables H03VVH2-F, 2x0.75mm<sup>2</sup> and H03VV-F, 2x0.75mm<sup>2</sup>

**OTHER FEATURES** 

Length (mm): 60 Width (mm): 25 High (mm): 15 Colour: White

Voltage In (V): 250 Intensidad In (A): 2

Connection: Screw Ingress Protection: IP20