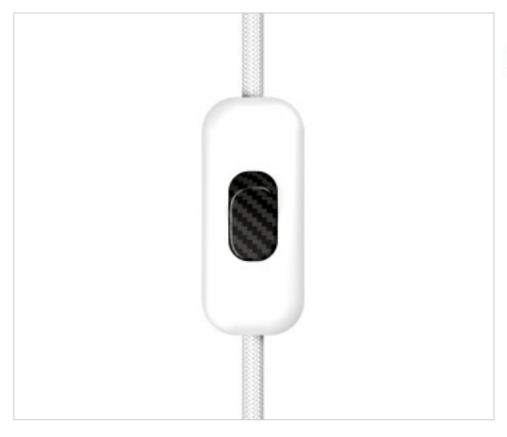

# White single-pole switch. Carbon fiber effect button

April 05th, 2025, 08:30

### **DESCRIPTION**

Creative Switch White single-pole switch. Button: Carbon fiber effect

# White single-pole switch. Carbon fiber effect button

#### **TECHNICAL SPECIFICATIONS**

Weight: 20 Grams Packging: Box 1 Unit

**NOTES** 

For luminaires in class II with cables H03VVH2-F, 2x0.75mm<sup>2</sup> and H03VV-F, 2x0.75mm<sup>2</sup>

**OTHER FEATURES** 

Length (mm): 60 Width (mm): 25 High (mm): 22 Colour: White

Voltage In (V): 250 Intensidad In (A): 2

Connection: Screw Ingress Protection: IP20