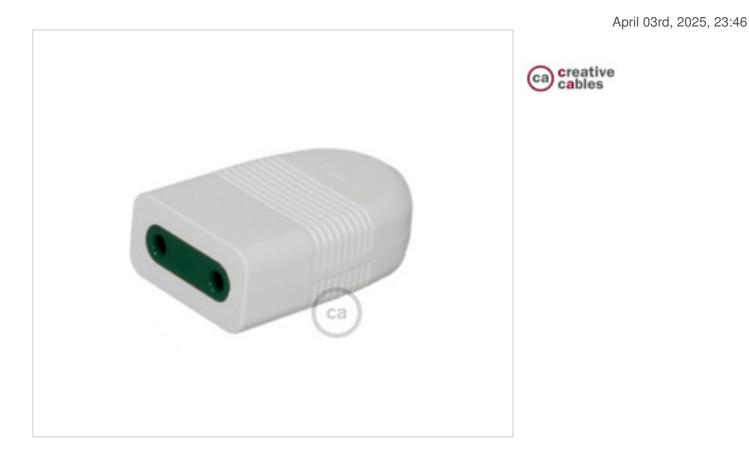

# White socket 2P 10A P10 axial without ground

# DESCRIPTION

2P 10A P10 axial WHITE socket without ground