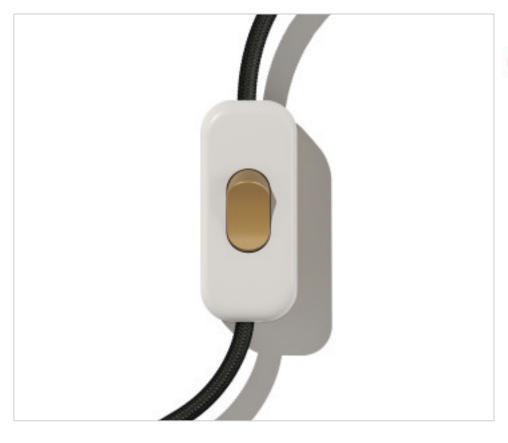

# White Unipolar Switch. Button: Bronze

April 05th, 2025, 03:43

## **CDINTRFMBIAOTS**

White Unipolar Switch. Button: Bronze

## **OTHER FEATURES**

Length (mm): 60 Width (mm): 25

High (mm): 15 Voltage In (Vac): 250 Intensidad In (A): 2 Connection: Screw

Ingress Protection: IP20