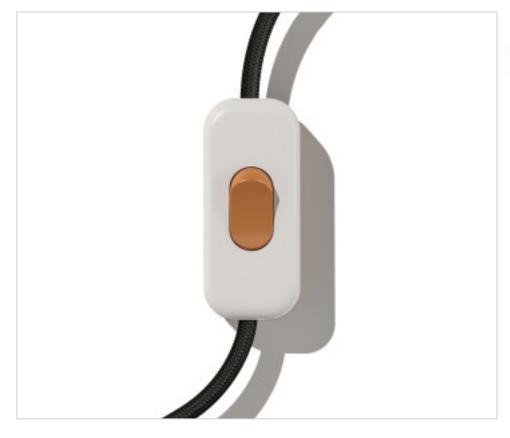

# White Unipolar Switch. Button: Copper

April 05th, 2025, 01:45

### **CDINTRFMBIARAS**

White Unipolar Switch. Button: Copper

### **OTHER FEATURES**

Length (mm): 60 Width (mm): 25

High (mm): 15 Voltage In (Vac): 250 Intensidad In (A): 2 Connection: Screw

Ingress Protection: IP20