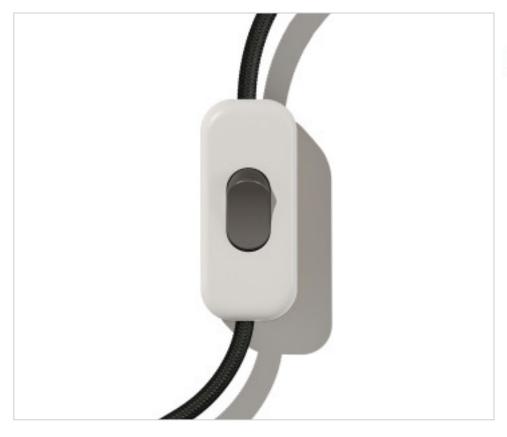

# White Unipolar Switch. Button: Titanium

April 07th, 2025, 01:27

#### **CDINTRFMBIATIS**

White Unipolar Switch. Button: Titanium

#### **NOTES**

For luminaires in class II with cables H03VVH2-F, 2x0.75mm² and H03VV-F, 2x0.75mm²

#### **OTHER FEATURES**

Length (mm): 60 Width (mm): 25

High (mm): 15 Voltage In (Vac): 250 Intensidad In (A): 2 Connection: Screw

Ingress Protection: IP20