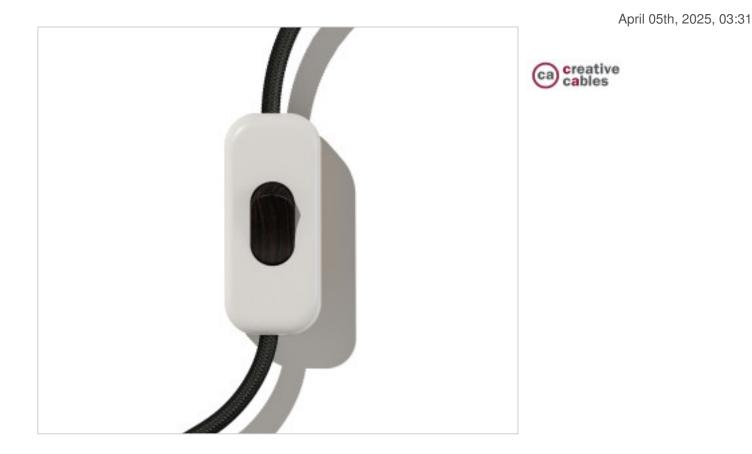

## White Unipolar Switch. Button: Wenge effect

### CDINTRFMBIALEG

White Unipolar Switch. Button: Wenge effect

### **OTHER FEATURES**

Length (mm): 60 High (mm): 15 Intensidad In (A): 2 Ingress Protection: IP20 Width (mm): 25 Voltage In (Vac): 250 Connection: Screw