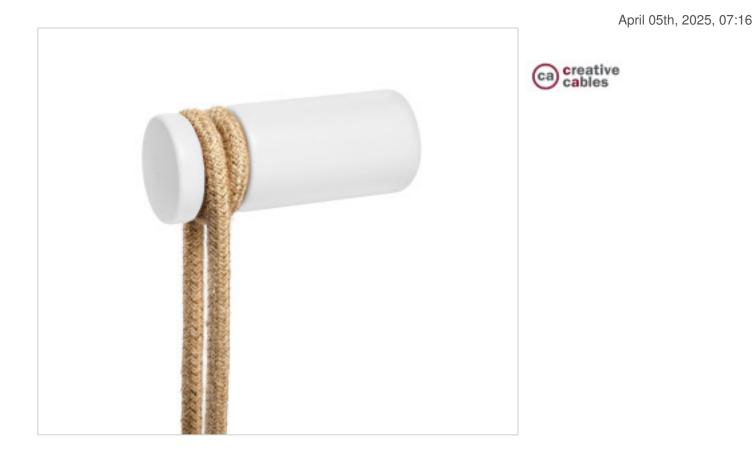

# White wooden Role support for textile cable

## DESCRIPTION

Rolé, wooden wall mount cable tie for pendant lamp. Finish: white. Includes screw and plug for fixing to the wall **PRICE** 

|  | Lot | P.V.P. excluding VAT |
|--|-----|----------------------|
|  | 1   | 7,87€                |
|  | 5   | 7,49€                |
|  | 10  | 7,14€                |

## CDKPASL02

White wooden Role support for textile cable

### NOTES

Rolé kit, wooden cable grommets, wall fixing for pendant lamp. Finish: White

### **OTHER FEATURES**

High (mm): 100

Colour: White

Diameter (mm): 40