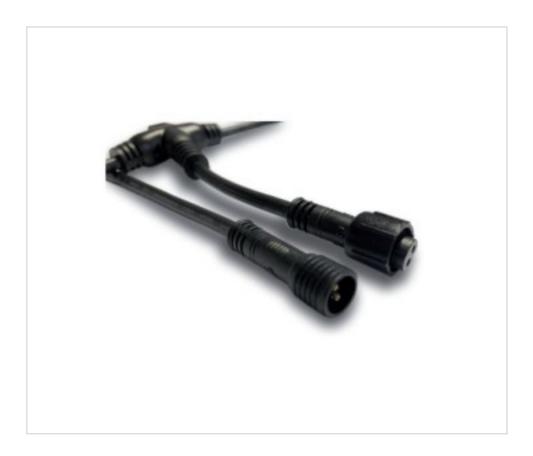

# Wiring EP-1000/MF 2000mm male-female connectors

April 04th, 2025, 17:16

## Wiring EP-1000/MF 2000mm male-female connectors

### **NOTES**

Cable length 2000 mm with Easy-Plug Male-Female connector

### **OTHER FEATURES**

Length (mm): 20000 Colour: Black

Ingress Protection: IP65