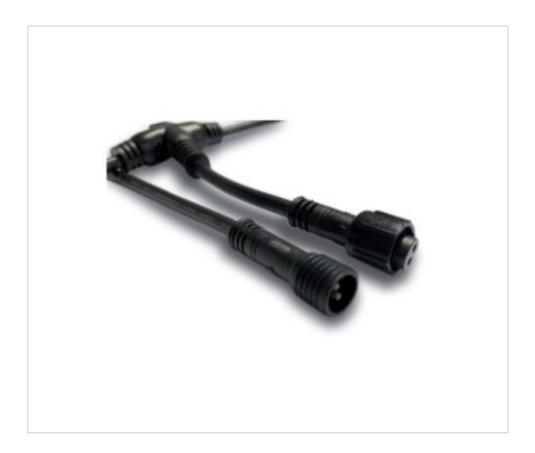

# Wiring EP-150/F 150mm 1 female connector

April 04th, 2025, 17:13

# Wiring EP-150/F 150mm 1 female connector

### **NOTES**

Cable length 150 mm with Easy-Plug Male-Female connector

### **OTHER FEATURES**

Length (mm): 150 Colour: Black

Ingress Protection: IP65