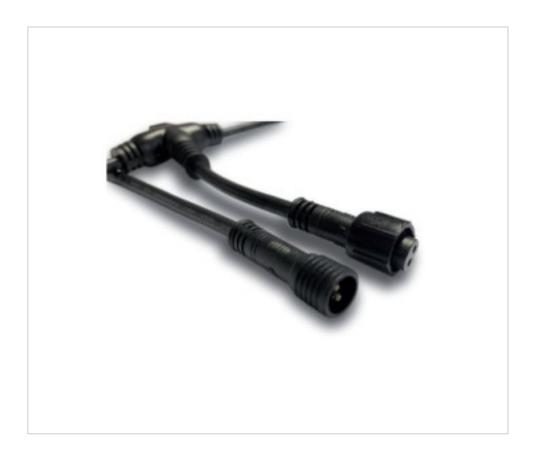

# Wiring EP-150/M 150mm 1 male connector

April 04th, 2025, 17:15

# Wiring EP-150/M 150mm 1 male connector

### **NOTES**

Cable length 150 mm with Easy-Plug Male-Female connector

### **OTHER FEATURES**

Length (mm): 150 Colour: Black

Ingress Protection: IP65