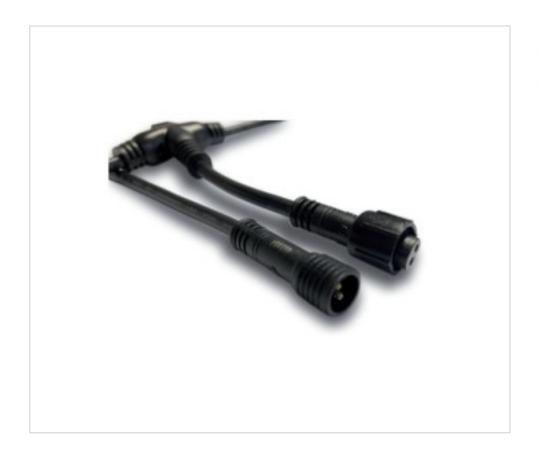

# Wiring EP-150/M2F 150mm 1 male connector and 2 female connectors

April 04th, 2025, 17:15

# Wiring EP-150/M2F 150mm 1 male connector and 2 female connectors

#### **NOTES**

3-way cable. Length 150 mm with 1 male connector and 2 Easy-Plug female connectors

### **OTHER FEATURES**

Length (mm): 150 Colour: Black

Ingress Protection: IP65