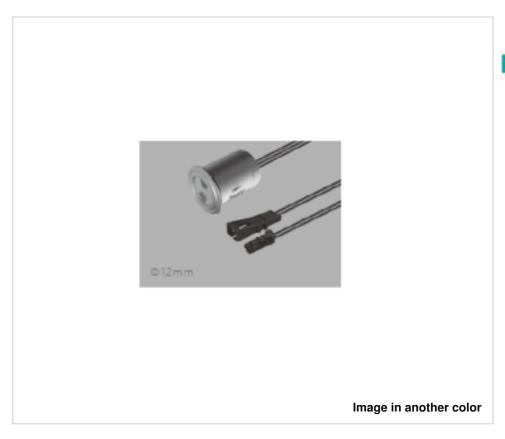

## **DESCRIPTION**

On/Off switch for doors. With connector in the primary to the driver and with connector in the secondary for the led strip.

### **NOTES**

IR door sensor. wiring with connector to driver output and another connector for the led strip.