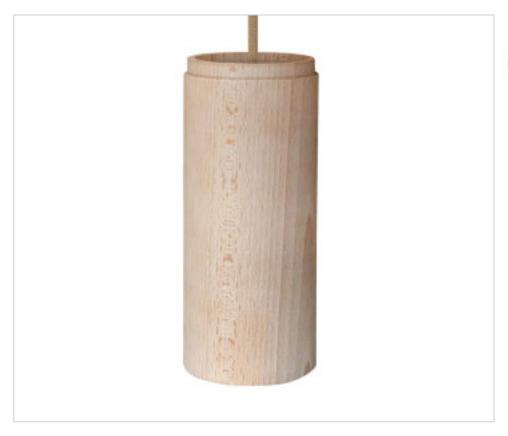

# Wooden shade for TUB-E27 spotlight, with double washer lamp holder

March 06th, 2025, 10:03

#### **DESCRIPTION**

Tub-E27, Wooden lampshade for spotlight lamp with double E27 washer lamp holder. Finish: Neutral. Beech wood

#### **TECHNICAL SPECIFICATIONS**

Weight: 367 Grams Packging: Box 1 Unit

#### **OTHER FEATURES**

Length (mm): 200 Diameter (mm): 86

Socket: E27