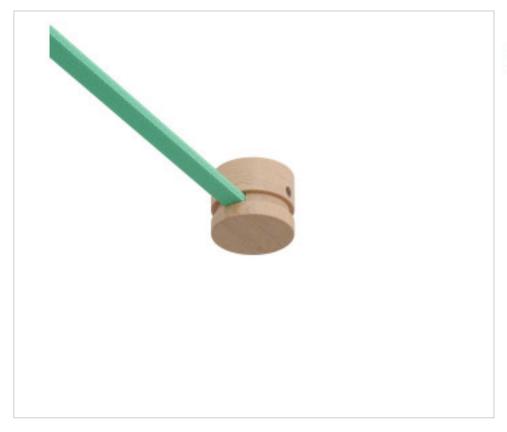

# Wooden terminal block for string light cable and Filé system

March 09th, 2025, 17:00

## **DESCRIPTION**

Pieza final madera Filé System para cable textil guirnalda. Fabricado en Italia

#### **NOTES**

The kit includes a 50mm diameter wooden end piece with a 20mm hole, screw and plug for fixing to the wall or ceiling.

#### **OTHER FEATURES**

High (mm): 40

Diameter (mm): 50