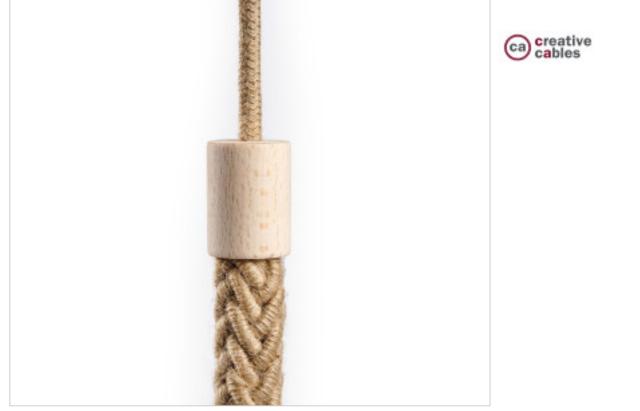

## Wooden terminal for 2XL rope cables. Finish: Neutral

April 05th, 2025, 14:20

### DESCRIPTION

Wooden terminal for 2XL rope cables. Finish: Neutral

## CDKTERCLS01

Wooden terminal for 2XL rope cables. Finish: Neutral

#### NOTES

Wood terminal, compatible with twisted cords 2XL 2x0,75:. Dimensions: H 45 mm, Ø 34 mm. Top hole size: Ø 10 mm. Lower hole size: Ø 24 mm. Lower hole size: Ø 24 mm. Includes: 1 M10 bolt

#### **OTHER FEATURES**

High (mm): 45

Colour: Natural

Diameter (mm): 34