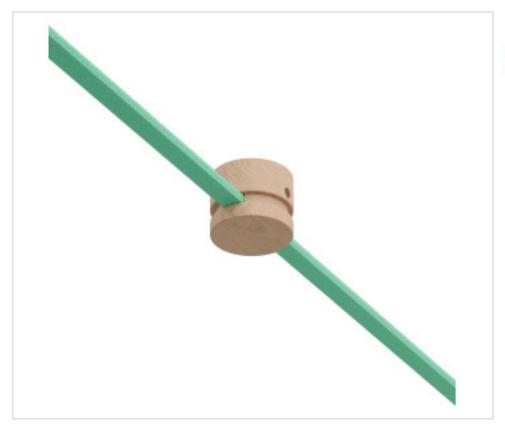

# Wooden wall fairlead for string cable an Filé System

March 09th, 2025, 17:14

# Wooden wall fairlead for string cable an Filé System

#### **NOTES**

The kit includes a 50mm diameter wooden ceiling rose, screw and plug for fixing to the wall or ceiling

## **OTHER FEATURES**

High (mm): 40

Diameter (mm): 50