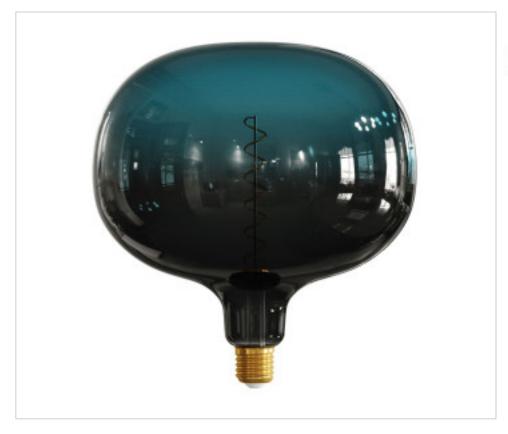

# XXL Dimmable LED Bulb Cobble Pastel Dusk 5W E27 2500K 90Lm

April 05th, 2025, 07:35

## **DESCRIPTION**

LED bulb XXL Cobble Pastel Series, Dusk spiral filament 5W E27 Dimmable 2500K